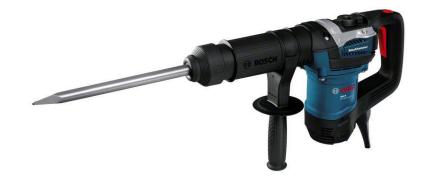

# 0 611 337 0F0 - GSH 5

| Material number | 0 611 337 0F0 |
|-----------------|---------------|
| EAN             | 4059952631899 |

## **Positioning**

Longer lifetime with power that impresses in its class