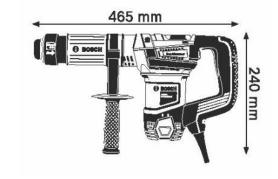

## **Technical data**

| Rated input power                         | 1.100 W   |
|-------------------------------------------|-----------|
| Impact energy (according to EPTA 05/2016) | 7.5 J     |
| Impact rate at rated speed                | 2,850 bpm |
| Weight                                    | 5,6 kg    |
| Tool dimensions (width)                   | 110 mm    |
| Tool dimensions (length)                  | 465 mm    |
| Tool dimensions (height)                  | 240 mm    |
| Tool holder                               | SDS max   |